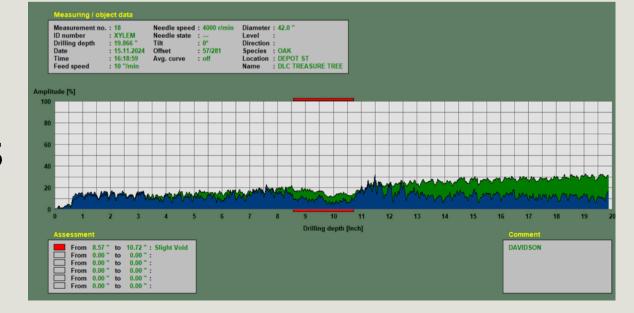

## **OVERVIEW**

The Depot St. Oak shows a couple noticeable assessments which are highlighted in 1.1 and 1.3. Measurement 1.1 shows a ~2.5" pocket about 14 inches in to the drill depth. But the graph shows, shortly after, a spike around the center where the heartwood should begin indicating nothing major like a completely hollow center. Measurement 1.3 was taken at the root flare and shows a slight dip for the feed curve at 8.5" depth showing a potential softer wood defect but nothing alarming.