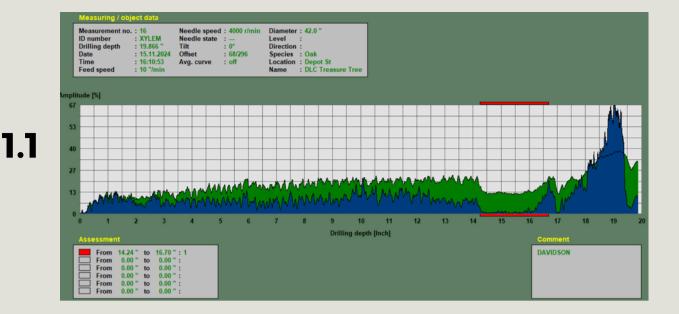

## **OVERVIEW**

The Depot St. Oak shows a couple noticeable assessments which are highlighted in 1.1 and 1.3. Measurement 1.1 shows a ~2.5" pocket about 14 inches in to the drill depth. But the graph shows, shortly after, a spike around the center where the heartwood should begin indicating nothing major like a completely hollow center. Measurement 1.3 was taken at the root flare and shows a slight dip for the feed curve at 8.5" depth showing a potential softer wood defect but nothing alarming.