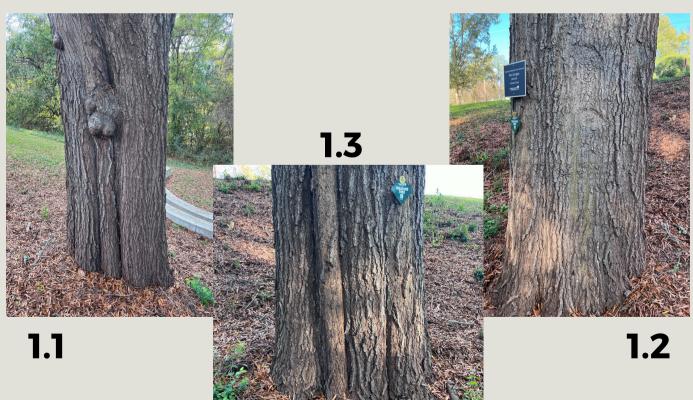

## **OVERVIEW**

The Depot St. Oak shows a couple noticeable assessments which are highlighted in 1.1 and 1.3. Measurement 1.1 shows a ~2.5" pocket about 14 inches in to the drill depth. But the graph shows, shortly after, a spike around the center where the heartwood should begin indicating nothing major like a completely hollow center. Measurement 1.3 was taken at the root flare and shows a slight dip for the feed curve at 8.5" depth showing a potential softer wood defect but nothing alarming.