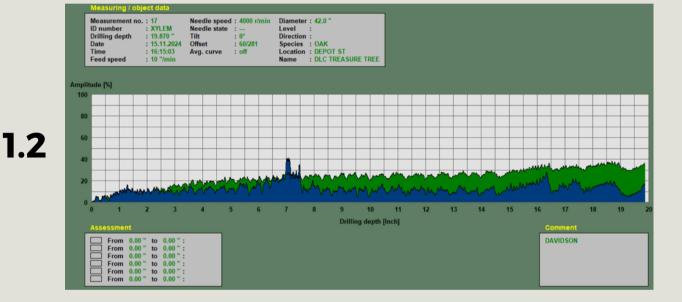

## **OVERVIEW**

The Depot St. Oak shows a couple noticeable assessments which are highlighted in 1.1 and 1.3. Measurement 1.1 shows a ~2.5" pocket about 14 inches in to the drill depth. But the graph shows, shortly after, a spike around the center where the heartwood should begin indicating nothing major like a completely hollow center. Measurement 1.3 was taken at the root flare and shows a slight dip for the feed curve at 8.5" depth showing a potential softer wood defect but nothing alarming.